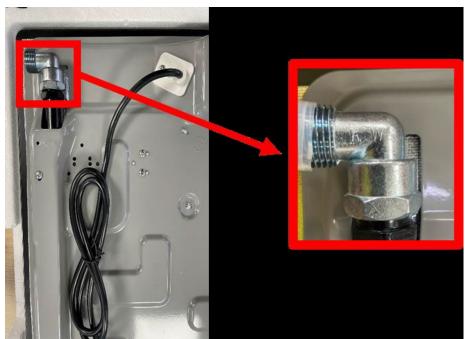

# Safety Concern

Belling have identified a potential issue with the silver gas inlet elbow connector on some gas hobs breaking when installed in holiday caravans, lodges, and park homes. If the inlet elbow is as shown in Figure 1, then the elbow <u>must be replaced.</u>

Figure 1 Gas inlet elbow original position on appliance