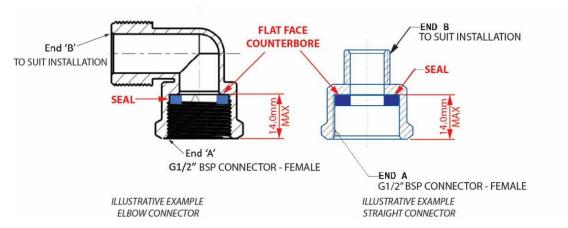

# **Corrective Actions**

To eliminate this issue, the silver gas connector (if as described above) must be changed as outlined in figure 2 below. This can be either another elbow or a straight coupling, depending on pipe configuration

Figure 2

GDHA have a limited number of suitable connector fittings available that can be supplied. Please contact Belling on 0343 212 1088 or by email at <a href="mailto:contactus@belling.com">contactus@belling.com</a>, quoting part number **082671464**. Further details on how to carry out this work can be found on GDHA Technical Bulletin TB 451.